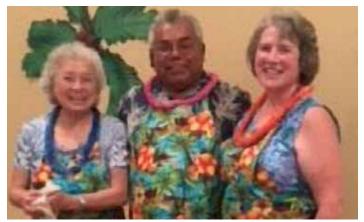

Ruth Galvante hosted our July Luau Dance.

Ruth Galvante. As a new member, Ruth has been busy, serving as Secretary and now hosting, which included Pina Colada Cupcakes! For an added surprise, she donned Hawaiian attire and danced a traditional Hula for our entertainment. Providing even more fun, Melanie Reno taught a Hustle lesson.