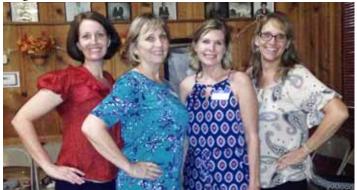

Thus far in 2018 Bakersfield Smooth Dancers has welcomed seven new dancers into the chapter: Luis Aguilar, Marci Diller, Ninfa Flores, Jaimi Paschal, Kathy Szura, Laurie Vargas, and Janet Wurtman.

Welcome new members (Need names left to right?) Jaimi Paschal, Kathy Szura, Janey Wurtman and Marci Diller.