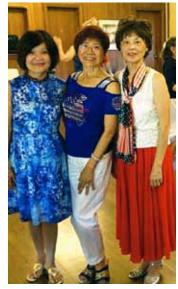

#### **Our Members**

Sharon Crisp, recently relocated to Nevada, competed in the Ms Senior Golden Years USA Nevada 2018 Beauty Pageant, and came away with Ms Senior Golden Years Best Stage Presence 2018!

Sharon Crisp was awarded the Ms Senior Golden Years Best Stage Presence 2018 at the Ms Senior Golden Years USA Nevada 2018 Beauty Pageant.

**July Social:** 

with enthusiasm not just for the experience of being in the pageant but also for the organization as a whole.