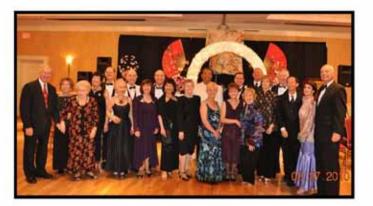

# "Moments To Remember" 2010 NSD Boards at Bakersfield

SDSD Queen Teri & Anthony

Chuck, Patricia & Ann

Margaret, Anthony & Brenda

Vern & Shirley

Mike. Margaret, Vern, Bill & Lona