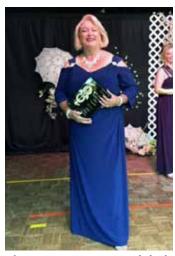

#### **Our Members**

Sharon Crisp, recently relocated to Nevada, competed in the Ms Senior Golden Years USA Nevada 2018 Beauty Pageant, and came away with Ms Senior Golden Years Best Stage Presence 2018!

Sharon Crisp was awarded the Ms Senior Golden Years Best Stage Presence 2018 at the Ms Senior Golden Years USA Nevada 2018 Beauty Pageant.

**July Social:** 

with enthusiasm not just for the experience of being in the pageant but also for the organization as a whole.

Contestant No. 1 is Sharon Crisp, a ballroom dancer who wants to use her talents to help raise diabetic awareness.

"We have so many people can do to help with diabetes, other than seeing your doctor and taking your medications, is exercise. One of the best exercises, I have found, is