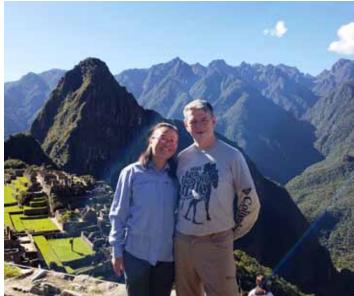

After a wonderful time in the Galapagos, 26 of the 100 people on the ship went on to Peru to visit Machu Picchu. The trip to Machu Picchu was an adventure because of the high altitude. We rode a train from our hotel, followed

by a bus ride up a winding road. Inside Machu Picchu, the climbs were done in small stages to make sure we had time to catch our breath and take lots of pictures. It was a wonderful trip with great weather. We have lots of fun memories and beautiful pictures to help remember our trip.