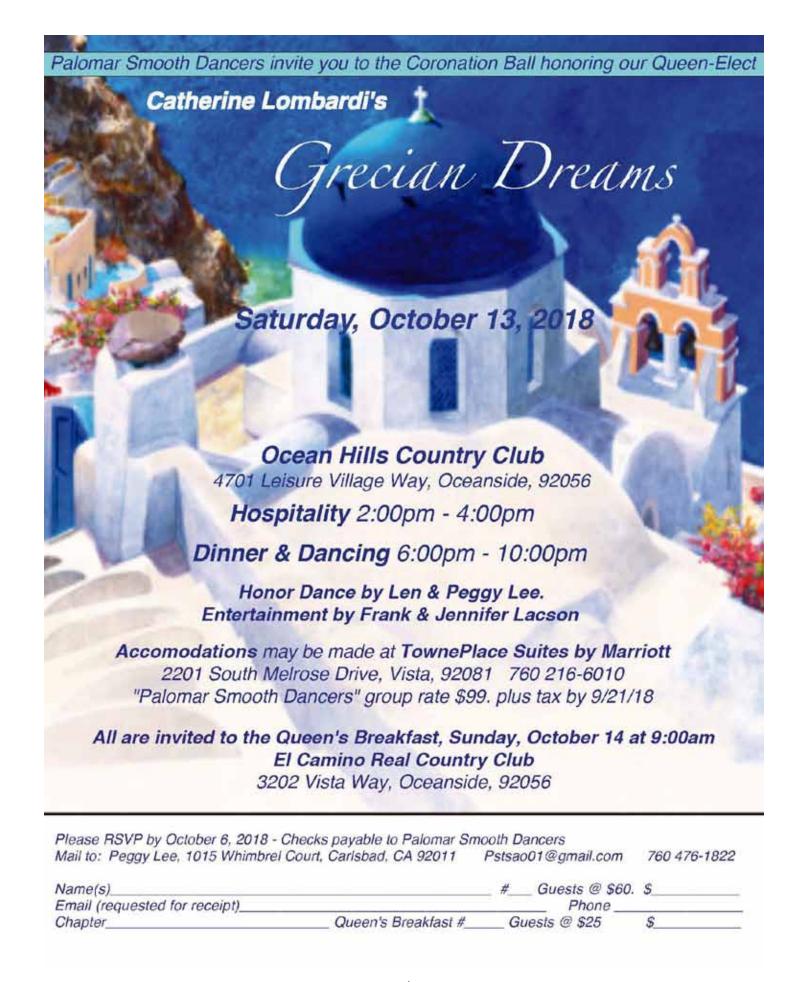

The Palomar Queen-elect is introducted on page 4 and on page 14 you will find the registration form for the Palomar Coronation in October. Please start making plans to support Palomar by taking a mini dance vacation!

## Palomar Chapter

Queen-Elect Catherine Lombardi invites you to her Coronation Saturday, October 13, 2018 at Ocean Hills Country Club (flyer attached).

We are proud to announce new Queen-Elect, Catherine Lombardi, for the 2018-2019 year! Catherine has chosen the theme "Grecian Dreams" with color theme of "Aegean Blue". Oh yes good guess! Catherine's theme coincides with her Greek heritage. Catherine's parents were the first generation of Greek culture born in the Catherine & Frank USA. found Palomar Smooth