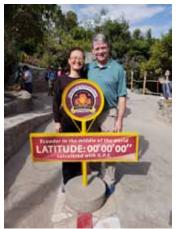

Trip to the Galapagos Islands and Machu Picchu: Our Queen Elizabeth Li missed the June dance. Elizabeth and I took a trip to visit the Galapagos Islands and Machu Picchu. Before heading to the Galapagos, we visited the equator in

Ecuador. One of the highlights was to see a demonstration of how water spirals down a sink. When moved from one side of the equator, it would drain clockwise and to the other side, it would drain counter-clockwise.