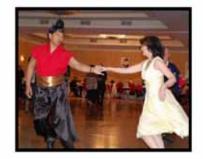

Our professional instructors teach The American Rhumba to PSD members all in Luau attire at our July Social!

Nelson Guyer, Iara Gregory, Mario Lira & Penny Elliot ready for the Luau Party!

an American Rumba taught by our professional instructors. Special guests were Maria and Larry Clenendin, owners of the 'Get Up and Dance

Penny Elliot and her teacher Larry Clenendin. Studio of Escondido, and Penny Elliot, with her teacher Larry, gave performances in the 'Hustle' and the 'West Coast Swing'. Thank

you, Penny, for bringing such wonderful guests aimed at our enjoyment! There was lots of dancing; music by Peter Hanson.