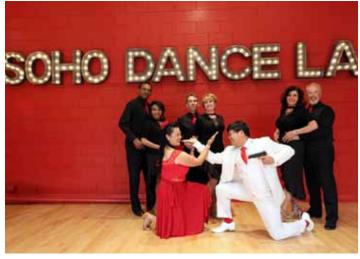

Our professional instructors teach The American Rhumba to PSD members all in Luau attire at our July Social!

Nelson Guyer, Iara Gregory, Mario Lira & Penny Elliot ready for the Luau Party!

an American Rumba taught by our professional instructors. Special guests were Maria and Larry Clenendin, owners of the 'Get Up and Dance

Penny Elliot and her teacher Larry Clenendin. Studio of Escondido, and Penny Elliot, with her teacher Larry, gave performances in the 'Hustle' and the 'West Coast Swing'. Thank

you, Penny, for bringing such wonderful guests aimed at our enjoyment! There was lots of dancing; music by Peter Hanson.