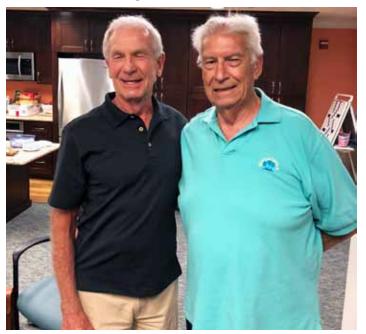

President Tom Wells and Vice President Chuck Johnson welcome our new members Bill Tomlin and Tara Tait.

Sandy and Tom Wells travelled to Jamaica in June. Here they are relaxing in the Y's Falls.

Tom and Sandy Wells travelled to Jamaica.; The land of the fun, jerk chicken and waterfalls.