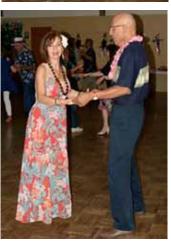

Welcome New Member John Williamson. John was born in Santa Barbara and raised in San Diego. Recently he moved to Vista where he found Palomar Smooth Dancers while visiting the Vista Senior Center. He is a new dancer and attends the Monday night classes and in the near future plans to expand his dance skills with some private lessons. Have fun John!

President Frank Lombardi swears in our newest member John Wiliamson.