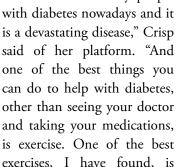

Contestant No. 1 is Sharon Crisp, a ballroom dancer who wants to use her talents to help raise diabetic awareness.

"We have so many people can do to help with diabetes, other than seeing your doctor and taking your medications, is exercise. One of the best exercises, I have found, is

> ATM in Lobby Call 559-268-1000 for reservations

Group Name: Fresno Smooth Dancers

Reserve online

Group Code: NSD

or follow link at

www.fresnosmoothdancers.org

ballroom dancing." Crisp said her mission is to teach seniors

how to ballroom dance and she has already started classes at the

Pahrump Senior Center in pursuit of that goal."

(excerpt from The Pahrump Valley Times)